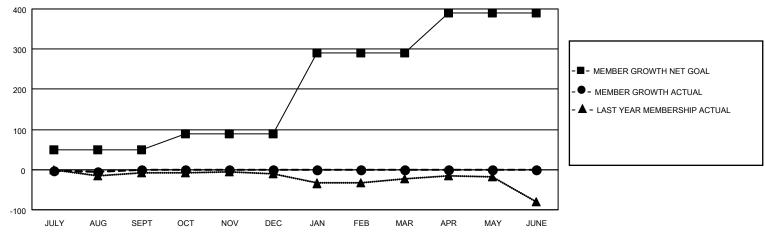

## GOALS AND ACTUAL MEMBERS CUMULATIVE

| DROPPED CLUBS: 0 |    | 7 CLUBS OF 35 ADDED 1 OR<br>MORE NEW MEMBERS | GENDER DISTRIBUTION                |              |  |
|------------------|----|----------------------------------------------|------------------------------------|--------------|--|
|                  |    | WORE NEW WEWBERS                             | MALE                               | 747 (60.68%) |  |
|                  |    |                                              | FEMALE                             | 484 (39.32%) |  |
| DROPPED MEMBERS  |    |                                              | NON BINARY                         | 0 (0.00%)    |  |
|                  | _  |                                              | PREFER NOT TO ANSWER               | 0 (0.00%)    |  |
| DECEASED         | 2  |                                              |                                    |              |  |
| CLUB CANCELLED   | 0  | CLICK HERE FOR CUMULATIVE                    | TOTAL FAMILY UNIT MEMBERS          | 144          |  |
| OTHER            | 16 | MEMBERSHIP DATA                              |                                    |              |  |
| TOTAL            | 18 |                                              | FAMILY MEMBERS PAYING HALF DUES 73 |              |  |
|                  |    |                                              |                                    |              |  |

## MONTHLY MEMBERSHIP PROGRESS REPORT

LOCATION TEXAS District 2 T1 Results as of: 8/31/2023

| Clubs RESULTS FOR 2023-2024 |   |   |   | Members RESULTS FOR 2023-2024 |     |    |    |
|-----------------------------|---|---|---|-------------------------------|-----|----|----|
|                             |   |   |   |                               |     |    |    |
| JULY/AUG/SEPT               | 1 | 0 | 0 | JULY/AUG/SEPT                 | 50  | 16 | 18 |
| OCT/NOV/DEC                 | 3 | 0 | 0 | OCT/NOV/DEC                   | 40  | 0  | 0  |
| JAN/FEB/MAR                 | 4 | 0 | 0 | JAN/FEB/MAR                   | 200 | 0  | 0  |
| APR/MAY/JUNE                | 2 | 0 | 0 | APR/MAY/JUNE                  | 100 | 0  | 0  |