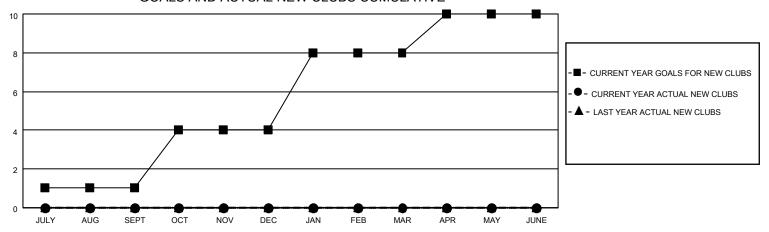

## GOALS AND ACTUAL NEW CLUBS CUMULATIVE

## MONTHLY MEMBERSHIP PROGRESS REPORT

LOCATION TEXAS District 2 T1 Results as of: 8/31/2023

| Clubs RESULTS FOR 2023-2024 |   |   |   | Members RESULTS FOR 2023-2024 |     |    |    |
|-----------------------------|---|---|---|-------------------------------|-----|----|----|
|                             |   |   |   |                               |     |    |    |
| JULY/AUG/SEPT               | 1 | 0 | 0 | JULY/AUG/SEPT                 | 50  | 16 | 18 |
| OCT/NOV/DEC                 | 3 | 0 | 0 | OCT/NOV/DEC                   | 40  | 0  | 0  |
| JAN/FEB/MAR                 | 4 | 0 | 0 | JAN/FEB/MAR                   | 200 | 0  | 0  |
| APR/MAY/JUNE                | 2 | 0 | 0 | APR/MAY/JUNE                  | 100 | 0  | 0  |